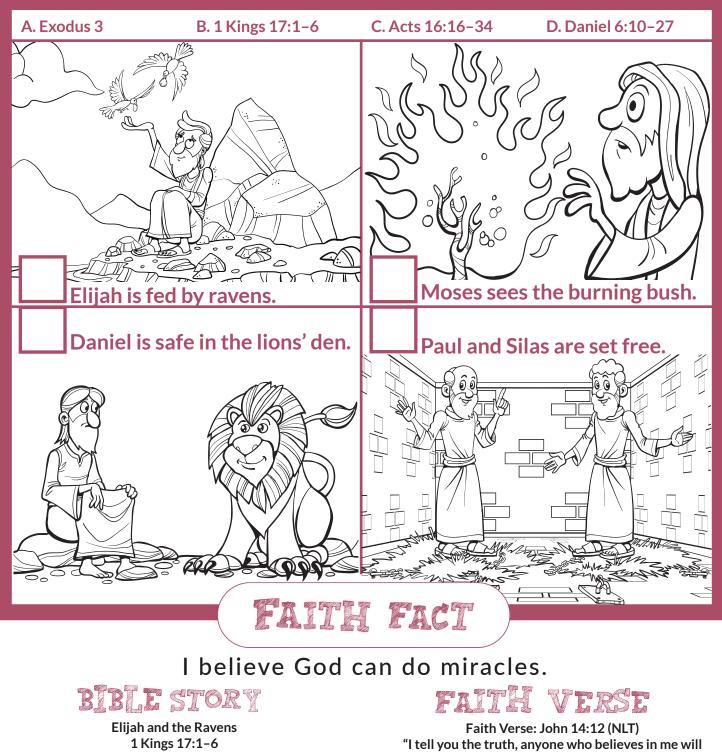

Name: \_\_\_\_

Instructions: Read the verses. Then match them to the correct miracle.

Family Devotions: Family Devotions for this session can be found on the Bible Engagement Project app.

do the same works I have done."